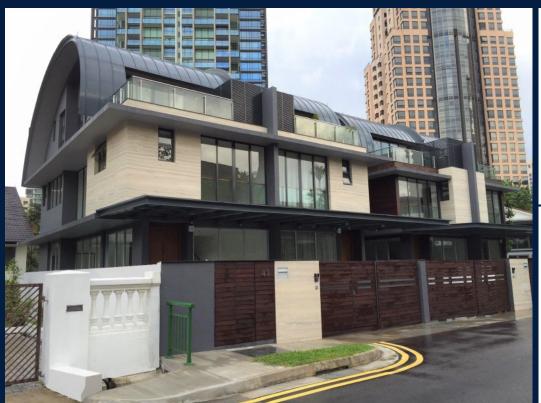

## **RESIDENTIAL - SEMI-DETACHED HOUSE** 4,180SQFT (388SQM) / S\$8,370,000

<u>H</u>R 1

#### **RESIDENTIAL - SEMI-DETACHED HOUSE** TANGLIN, HOLLAND, SINGAPORE

| SGLA10344788    |
|-----------------|
| FREEHOLD        |
| N/A             |
| 4,180SQFT (388  |
| 2,196SQFT (204  |
| 2.5             |
| N/A - N/A       |
| 5               |
| 6               |
| N/A             |
| S\$8,370,000 NE |
| 2,002PSF (21,55 |
| N/A             |
| N/A             |
| N/A             |
|                 |

#### **BRAND NEW LIMITED SEMI-D ONE TREE HILL** (ORCHARD)