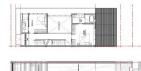

#### **RESIDENTIAL - SEMI-DETACHED HOUSE** TANGLIN, HOLLAND, SINGAPORE

| SGLA10344788    |
|-----------------|
| FREEHOLD        |
| N/A             |
| 4,180SQFT (388  |
| 2,196SQFT (204  |
| 2.5             |
| N/A - N/A       |
| 5               |
| 6               |
| N/A             |
| S\$8,370,000 NE |
| 2,002PSF (21,55 |
| N/A             |
| N/A             |
| N/A             |
|                 |